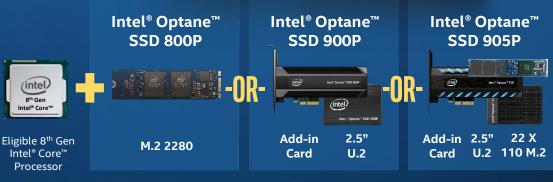

## 8<sup>th</sup> gen intel<sup>®</sup> core<sup>™</sup> i5+/ i7+/ i9+ platform Configuration options: intel<sup>®</sup> optane<sup>™</sup> SSDs

### What is 8th Gen Intel<sup>®</sup> Core<sup>™</sup> i5+/ i7+/ i9+?

An intuitive performance-based platform sell-up framework for select Intel<sup>®</sup> Core<sup>™</sup> processors paired with Intel<sup>®</sup> Optane<sup>™</sup> technology across desktop and mobile form factors.

### Intel<sup>®</sup> Optane<sup>™</sup> SSD

Storage technology that opens up new possibilities for high performance desktops, empowering professional users, creators and enthusiasts to do more. Pair an 8<sup>th</sup> Gen Intel<sup>®</sup> Core<sup>™</sup> Processor with an Intel<sup>®</sup> Optane<sup>™</sup> SSD to take on the most storage demanding workloads.

### Intel® Optane™ SSD 800P

**M.2 2280** 58GB & 118GB

(intel)

I-in Card: 2.5" U.2: B & 480GB 280GB

### Intel® Optane™ SSD 905P

 Fast boot, application launch and smooth multitasking

 High performance under load, even as drive fills

• Slim form factor provides usage versatility

- Breakthrough performance for workstations
- Near-symmetric read/write performance<sup>+</sup>
- Consistent ultra-low latency under demanding workloads
- Professional grade endurance 10 drive writes per day (10 DWPD)