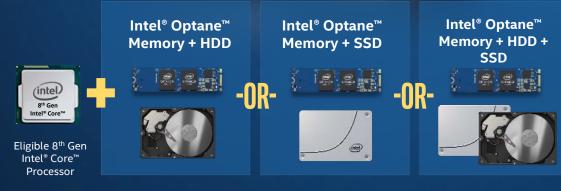

### What is Intel<sup>®</sup> Optane<sup>™</sup> Memory?

-OR-

(intel)

8<sup>th</sup> Gen Intel® Core™

A smart, adaptable system accelerator, providing uncompromising responsiveness for systems with mega storage drives, making everything you do faster, smoother, easier.<sup>1</sup>

### **HDD ACCELERATION**

Pair an 8<sup>th</sup> Gen Intel<sup>®</sup> Core<sup>™</sup> processor with Intel<sup>®</sup> Optane<sup>™</sup> memory for large capacity storage with SSD-like performance

### **SATA-SSD ACCELERATION**

Pair an 8<sup>th</sup> Gen Intel<sup>®</sup> Core<sup>™</sup> processor with Intel<sup>®</sup> Optane<sup>™</sup> memory for large capacity storage with PCIe\* SSD-like performance

### **DATA DRIVE ACCELERATION**

CORE i7+

8th Gen

Pair an 8<sup>th</sup> Gen Intel<sup>®</sup> Core<sup>™</sup> processor with Intel<sup>®</sup> Optane<sup>™</sup> memory for high performance, responsiveness without file management. Blazing gameplay with faster media loads.