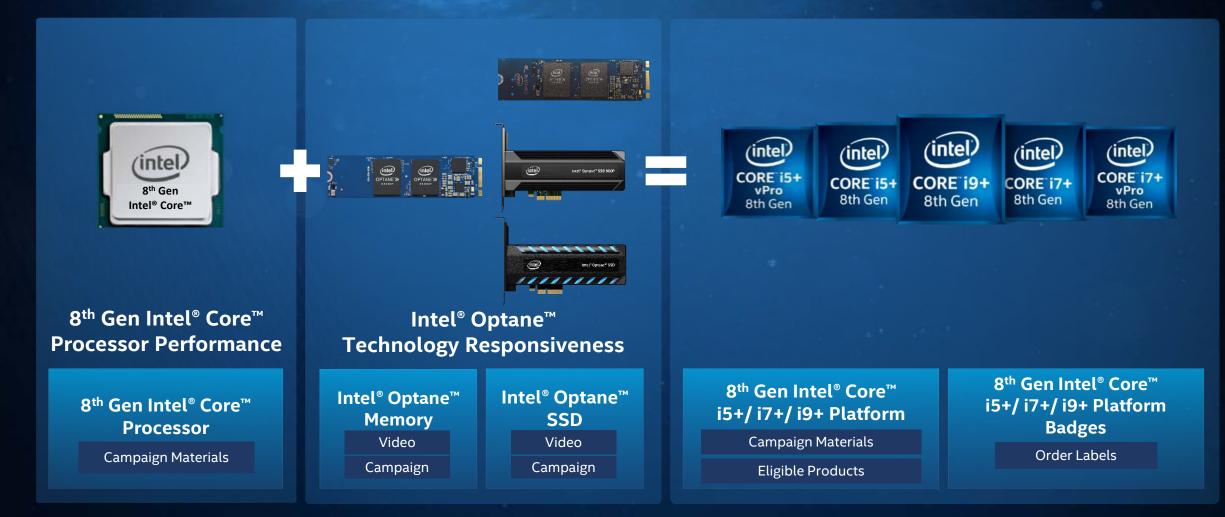

## NEW 8<sup>th</sup> gen intel<sup>®</sup> core<sup>™</sup> i5+/ i7+/ i9+ platform extension

An intuitive performance-based platform sell-up framework for select 8<sup>th</sup> Gen Intel<sup>®</sup> Core<sup>™</sup> processors paired with Intel<sup>®</sup> Optane<sup>™</sup> technology across desktop and mobile form factors.

### What is the 8th Gen Intel<sup>®</sup> Core<sup>™</sup> i5+/ i7+/ i9+ Platform?

An intuitive performance-based platform sell-up framework for select Intel<sup>®</sup> Core<sup>™</sup> processors paired with Intel<sup>®</sup> Optane<sup>™</sup> technology across desktop and mobile form factors.