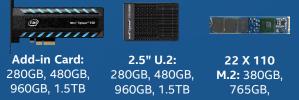

### Intel® Optane™ SSD 800P

**M.2 2280** 58GB & 118GB

(intel)

I-in Card: 2.5" U.2: B & 480GB 280GB